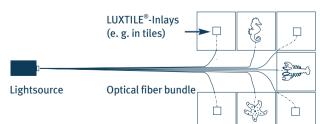

#### Components of the LUXTILE®-System:

- ready to use light-source with optional coloring wheel
- optical fiber bundle (PMMA) up to 100 meter
- LUXTILE<sup>®</sup>-Inlays, up to 100 per light-source