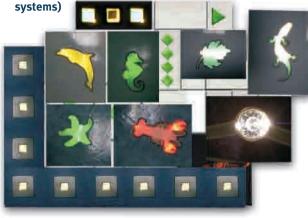

LUXTILE<sup>®</sup>-Inlays are suitable in almost every material.

You always get a ready to use LUXTILE<sup>®</sup>-System.

Once built-in the light of the LUXTILE®-Inlay in the floor or wall area never can break. That means unlimited lifetime!

This nearly world-wide patented innovation brings light into the dark world of flooring and wall covering.

LUXTILE'

LUXTILE<sup>®</sup>-Systems are applicable in nearly every floor or wall covering:

- floor or wall tiles
- marble, granite
- parquet floor, wood panels
- ceilings
- sidewalks
- facades, inside and outside (finery, brick and other

#### HIGHLIGHTS of the LUXTILE®-Inlays:

- no electricity transfer in the base-material
- unlimited life-time and absolute maintenance-free
- changeable colors and individual design
- suitable even under water
- easy to built-in